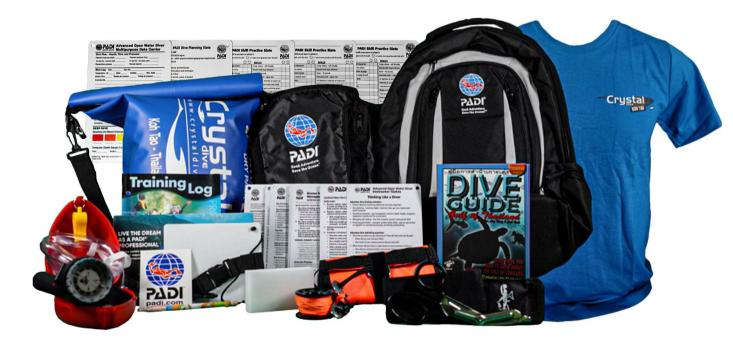

#### **PADI Divemaster Crew Pack:**

PADI Mesh Backpack PADI Instructor Manual with PADI 3-Ring Binder Encyclopedia of Recreational Diving Divemaster Manual Blank Slate with pencil/eraser Dive Master Slates DSD Cue card eRDP Dive Planner (Online Version) Compass Surface Marker Buoy & Bag 15m aluminum reel Crystal Dive T-Shirt 15 Litre Dry Bag Koh Tao Dive Guide CPR Pocket Mask Dive Tool Whistle

## **PADI Digital IDC Crew Pack includes:**

PADI IDC e-learning
PADI Guide to Teaching
PADI Diving Knowledge Workbook
PADI Quizzes & Exam Booklets (Open Water, Rescue Diver, Divemaster)
PADI AWARE Specialty Instructor Outline
PADI Peak Performance Buoyancy Specialty Instructor Outline
PADI Open Water Course Prescriptive Lesson Guides
PADI Digital Suit

## The physical PADI IDC Crew Pack includes:

PADI Backpack
PADI Dive Lesson Planning Slates [Confined and Open Water)
4 x PADI Dive Planning & Skill Practice Slate
AOW Deluxe Data Carrier with Colour Chart
PADI Open Water, Advanced, Rescue Diver, Divemaster Course Instructor Cue Cards